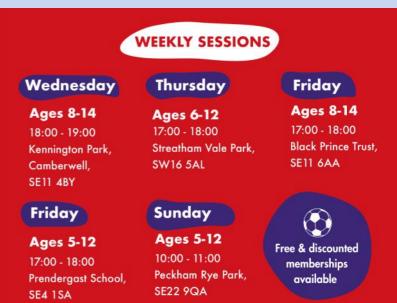

#### Session Details:

Date: Wednesday, 22nd January 2025

Time: 6-7pm

Location: Kennington Park Football Pitches

Ages: 8-14