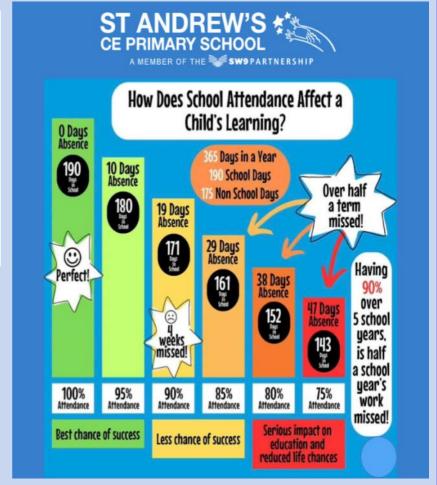

**Percentage** Number of children who read every day this week YR<sub>-0</sub> -15 Y4-83% Y5—23 Y5-82% Y6—18 Y6-80%

YR-0 Y1-61% Y2-81%