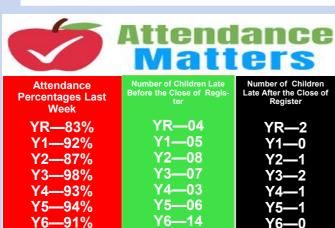

L | GD | PTS |
|-----|--------------------|---|---|---|---|----|-----|
| 1   | Granton            | 7 | 6 | 1 | 0 | 19 | 19  |
| 2   | Walnut Tree Walk   | 6 | 6 | 0 | 0 | 24 | 18  |
| 3   | Hill Mead          | 7 | 5 | 2 | 0 | 14 | 17  |
| 4   | St Stephen's       | 7 | 5 | 1 | 1 | 6  | 16  |
| 5   | Henry Fawcett      | 5 | 5 | 0 | 0 | 15 | 15  |
| 6   | Clapham Manor      | 7 | 5 | 0 | 2 | 11 | 15  |
| 7   | Allen Edwards      | 8 | 4 | 0 | 4 | -7 | 12  |
| 8   | Stockwell          | 6 | 3 | 2 | 1 | 1  | 11  |
| 9   | Bonneville Primary | 5 | 2 | 2 | 1 | 2  | 8   |
| 10  | Sudbourne Primary  | 5 | 2 | 1 | 2 | 3  | 7   |
| 11  | Stockwell B        | 4 | 1 | 1 | 2 | -4 | 4   |
| 12  | St Saviour's       | 5 | 1 | 1 | 3 | -6 | 4   |
| 13  | St Andrews         | 5 | 1 | 0 | 4 | -4 | 3   |





**Percentage** Number of children who read every day this week YR<sub>-0</sub> -15 Y4-83% Y5—23 Y5-82% Y6—18 Y6-80%

YR-0 Y1-61% Y2-81%

### **School uniform**

Parents and carers are reminded that full school uniform should be worn at all times unless the school informs you otherwise.

Please clearly label all of your child's uniform and regularly check the uniform they are bringing home belongs to them. If you notice your child has clothing that doesn't belong to them please return it to the class teacher.





Year 6 Residential Manor **Adventure Norfolk Lakes** 14th-18th July 2025

The remaining instalments are live on ParentPay.







THE LION KING



Exciting free taster session as part of our *Play Like* a *Girl programme* 

#### Session Details:

Date: Wednesday, 22nd January